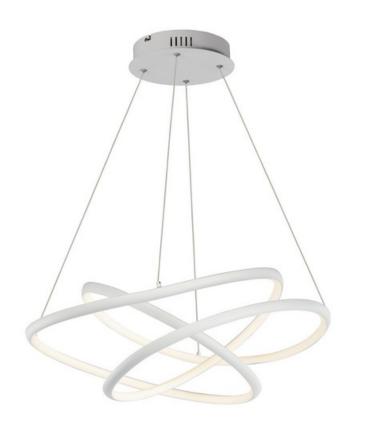

## **PRODUCT DESCRIPTION**

Arched Matte White aluminum channel is artfully formed into unique lighting sculptures. Two rows of LEDs are used to double the light output but are fully dimmable for your comfort level.