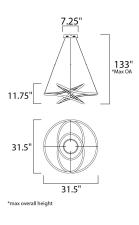

## **MEASUREMENTS**

BULB

CRI

DIMENSION : 31.5" L x 31.5" W x 11.75" H MAX OAH : 133" OAH CANOPY : 7.25" W x 1.75" H x 7.75" L HANGING WEIGHT : 8.58 lb LAMPING INPUT VOLTAGE : 120-277V LUMENS : 5,775 Rated (3,713 Del.) : 1 x 83W LED PCB Integrated , 83W Total **BULB INCLUDED** : (Integrated) DIMMABLE : Only at 120V with ELV :90+ CRI COLOR\_TEMP : 3000K