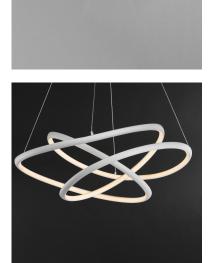

## **PRODUCT DESCRIPTION**

Arched Matte White aluminum channel is artfully formed into unique lighting sculptures. Two rows of LEDs are used to double the light output but are fully dimmable for your comfort level.